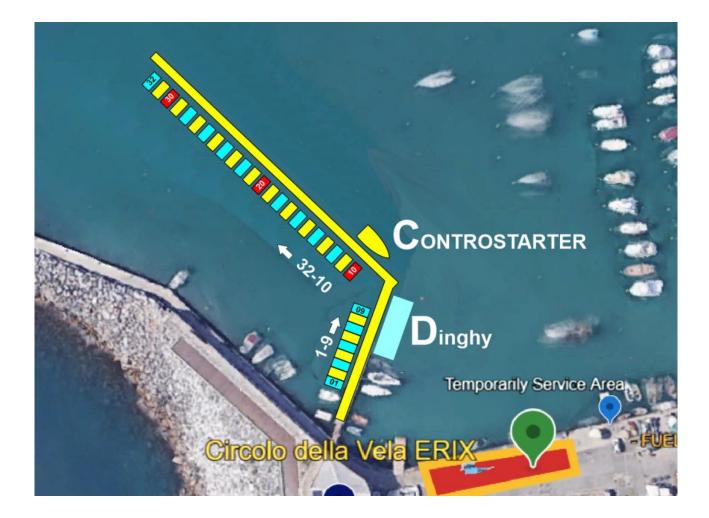

## **MOORINGS**

| Mooring | Boat Name               |
|---------|-------------------------|
| 1       | Black Swan              |
| 2       | JB Sailing Team - PP    |
| 3       | Wanderlust              |
| 4       | T.ONE                   |
| 5       | Brutus II               |
| 6       | Notaro Team             |
| 7       | Sparky \ ACTIVE SAILING |
| 8       | JCURVE                  |

| 9  | WhyNot#CAIM |
|----|-------------|
| 10 | Ciclone     |
| 11 | Rowdy       |
| 12 | ТатаТоа     |
| 13 | STUBB       |
| 14 | BULLA       |
| 15 | White Hawk  |
| 16 | High Hopes  |
| 17 | WILDCARD    |
| 18 | YCRN ST     |
| 19 | VIVA        |
| 20 | MaffiJa     |
| 21 | HOLD - FAST |
| 22 | EURO-VOILES |
| 23 | Calypso     |
| 24 | Gspot       |
| 25 | Jammin'     |
| 26 | J/ECO       |
| 27 | Fishbone    |
| 28 | Gijetta     |
| 29 | Alice       |
| 30 | GRP METIKAM |
| 31 | Tinnj 70    |

# **FULL EVENT'S MAP**

Click on the map below and check on Google Earth the different locations.

Main Partner

Technical Support Partner

Official Timekeeper

GARMIN.

Technical Partner

Official Clothing Supplier