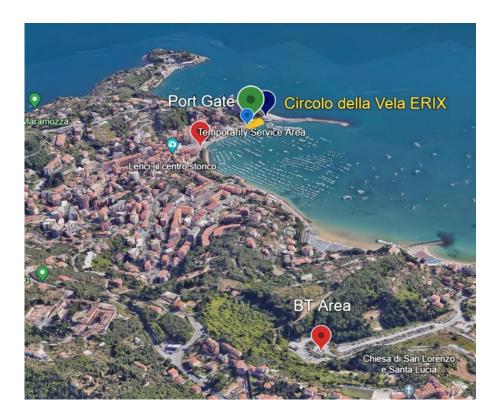

### **RIGGING LOGISTICS**

Any arrival before October 16<sup>th</sup> shall be notified to the club at <u>regatelerici@gmail.com</u>. The failure of this notification may occur in a stay's denied. Mooring will be free of charge from Wednesday 17<sup>th</sup>.

Arrivals 09.00-12.00 / 14.00-18.00:

**1. Take contacts** with the Club's Boatswain Rolando o Claudio +39 351 96 72 722

**2.** With the trailer it is compulsory to enter by the **Port Gate** (please call to warn 10/15 minutes before your arrival)

**3.** Leave temporarily the boat trailer in the Service Area just the time for launching your boat

**4.** While a crew move the boat to its **assigned mooring** (the drew of the assigned mooring is attached at page 5), another crew member shall move the road trailer to the **BT Area.** 

The car/van cannot enter again in the crane area but shall be parked at the designated parking lot.

**5. Night arrivals (18.00-08.00) are not allowed. In this case, park temporarily your boat trailer in the BT Area** and in the morning contact Club's Boatswain (see point 1).

# **FULL EVENT'S MAP**

Click on the map below and check on Google Earth the different locations.

Main Partner

Technical Support Partner

Official Timekeeper

GARMIN.

Technical Partner

Official Clothing Supplier